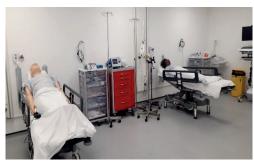

## King's Academy Room Capacity Chart







| Training          | Details of | Sqm  | Theatre             | U-    | Boardroom | Horseshoe | Cabaret                          |
|-------------------|------------|------|---------------------|-------|-----------|-----------|----------------------------------|
| Rooms             | Room       |      |                     | Shape |           |           |                                  |
| Clinical Skills 1 | Training   | 41.6 | 22                  | 10    | 12        | 19        | N/A                              |
|                   | Room       |      |                     |       |           |           |                                  |
| Clinical Skills 2 | Training   | 41.9 | 20                  | 8     | 10        | 15        | N/A                              |
|